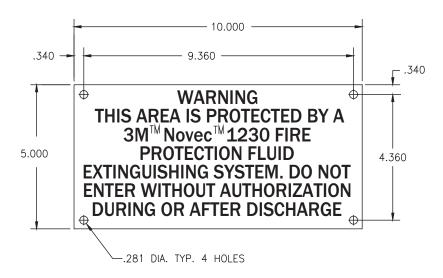

## **Warning Nameplate Data Sheet**

#### **FEATURES**

For Agency Approvals, see the "COMPATIBILITY" Table.

P/N: 06-231866-760

#### **MATERIALS**

- Aluminum Type 1100-H14, 0.032 ± 0.003 Thick. All Letters to be 48 pt. Alternate Gothic #2, Etched 0.003 to 0.005 and Filled With Red Chip Proof Enamel Color No. 21105 per Fed. Stc. 595
- Finish: One Coat Clear Lacquer Both Sides
- Steel, Painted Black SAE 1020